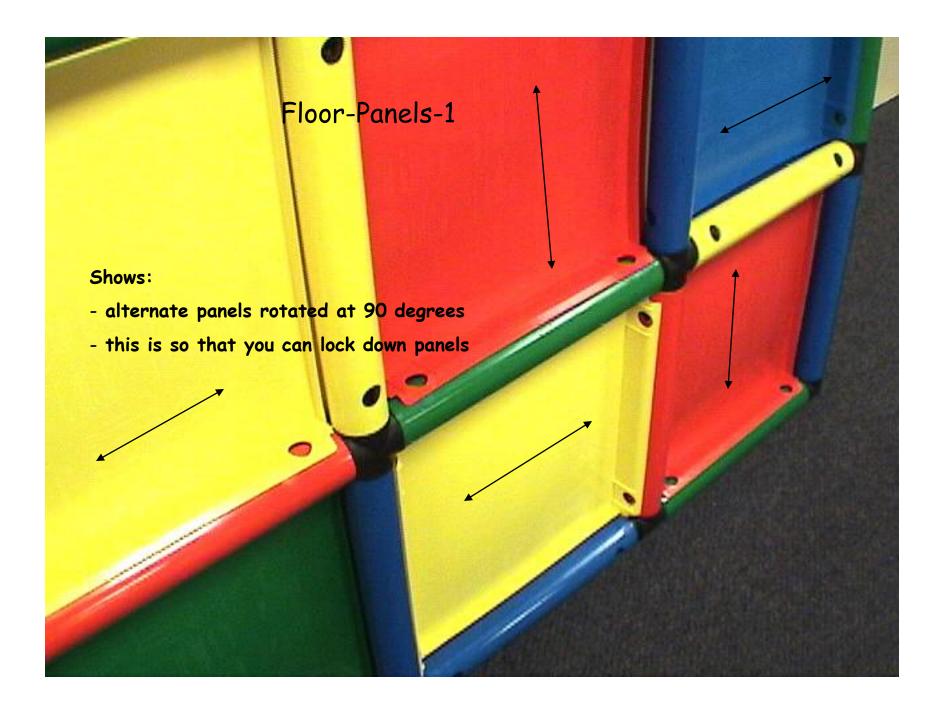

work week (M-F 9:00am -5:00pm) if you have any issues, concerns or questions. 800-477-6434 or 404-521-9054

"Remember. when all else fails, read the instructions"

## Attention

Please note that the following level-by-level assembly slide show is just an example of a "generic" model.

"Your" specific model's level-by-level instructions are on a separate CD- #2 (and/or hard copy)

## ASSEMBLY TIME



## Actual assembly time for this "demo" structure: 2 hours

The assembly time estimate is based on work by 2 people who have read all the instructions and have completed the inventory parts count

The assembly time for each residential model will vary according to

- the size and complexity
- the degree of preparation (reading instructions)
- handyman experience of the assembler(s)