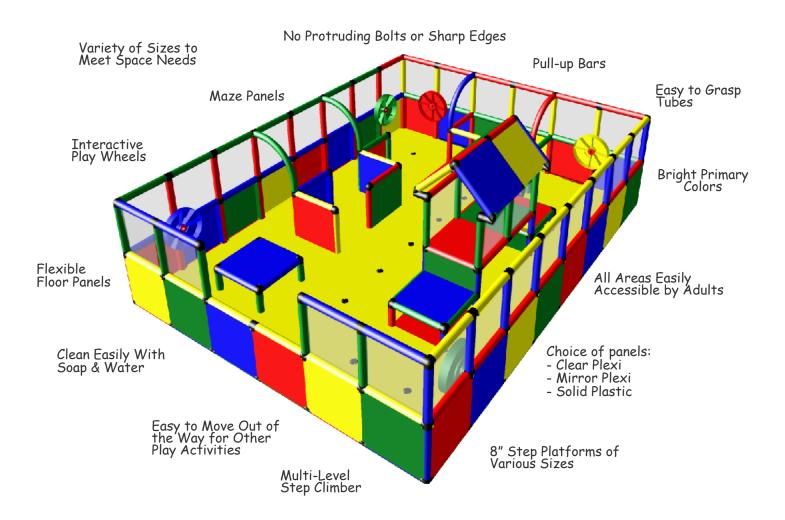

## TOT CORRAL BENEFITS

Tot Corrals provide an excellent and safe play area for all youngsters going through the crawling and early steps stages of development.

Corrals are available in a variety of sizes and features. Recommended for ages 6-18 months

## Facilitates Developmental Skills

- \* Inspires children's curiosity to move and explore \* Promotes awareness of people, places and things
- \* Provides opportunities for social and emotional growth \* Encourages communication with others

- Gross Motor Skills
- Crawling Coordination
- Sitting Up

- Muscle Strength
- Exploration
- Grasping

- BalancingWalking CoordinationSocial Interaction