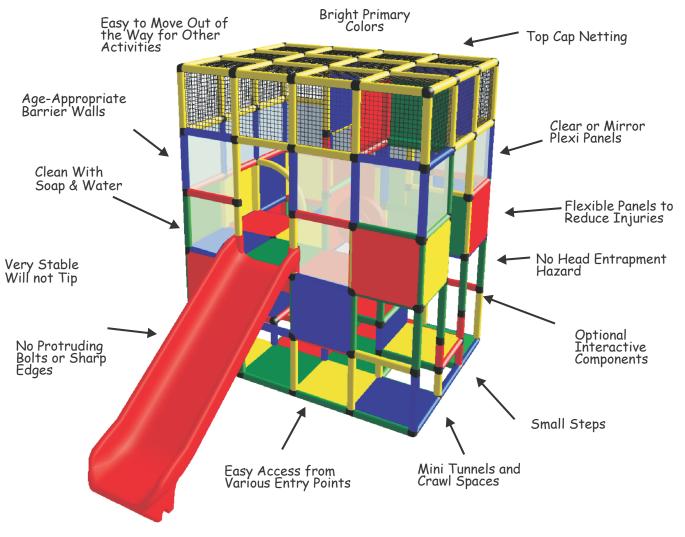

## COMMERCIAL PLAY STRUCTURE BENEFITS

Phunzone Commercial Playcenters offer an excellent and safe play area for ages 2-5 at all stages of development. Play structures are available in a variety of designs, sizes and features