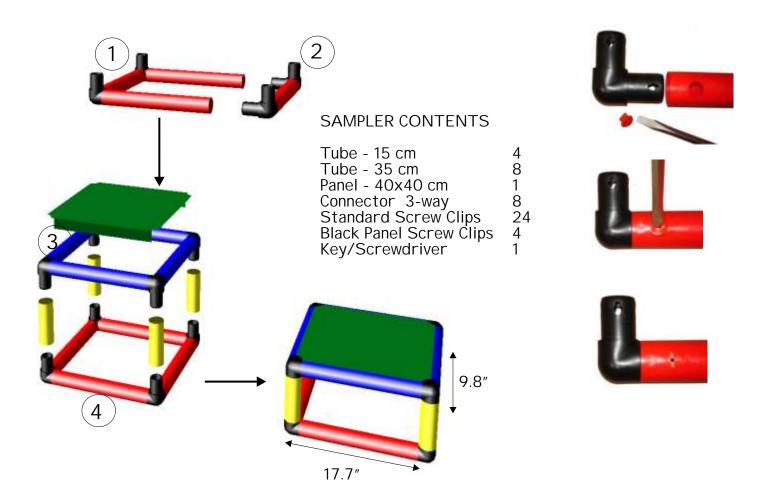

Please note that sending a few parts, such as the small platform does not provide an accurate representation of the quality, flexibility, durability and benefits of a complete system.