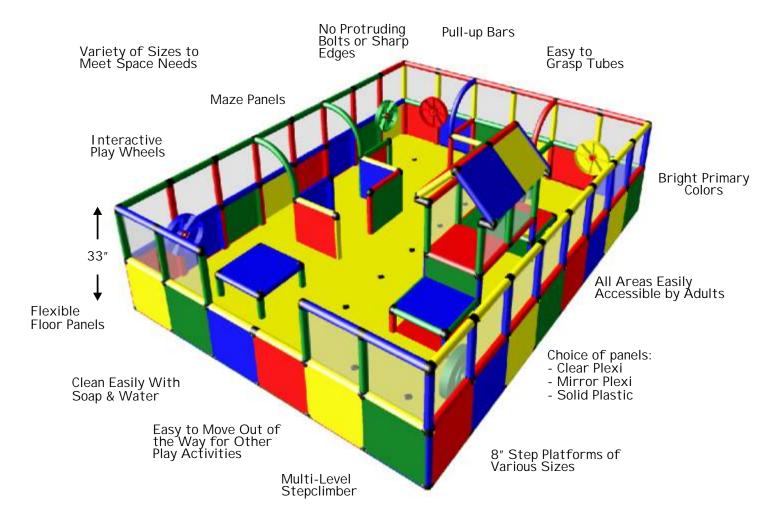

## TOT CORRAL BENEFITS

Phunzone Tot Corrals offer an excellent and safe play area for all youngsters going through the crawling and early steps stages of development. Corrals are available in a variety of sizes and features. Recommended for ages 6-18 months

## Facilitates Developmental Skills

- \* Inspires children's curiosity to move and explore \* Promotes awareness of people, places and things
- \* Provides opportunities for social and emotional growth \* Encourages communication with others

- Gross Motor Skills
- Crawling Coordination
- Sitting Up

- Muscle Strength
- Exploration
- Grasping

- Balancing
- Walking Coordination
- Social Interaction